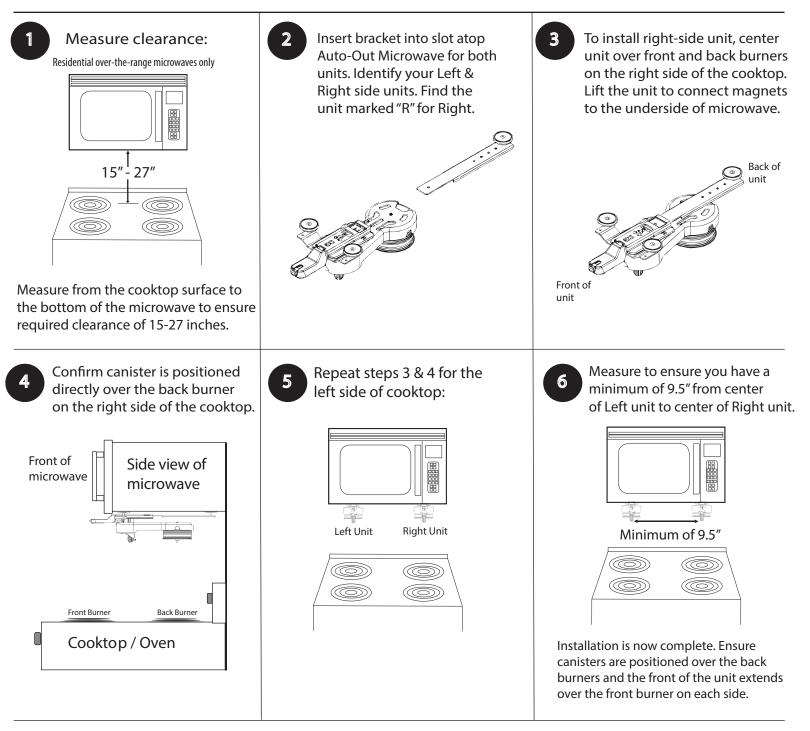

## Installation Guide for Auto-Out® Microwave with Magnets

Auto-Out Microwave (AOM) Magnetic: Left unit and Right unit

Supplies and Tools Required:

Scan QR code to view the installation video.

• Tape Measure (not included)

## Auto-Out® Microwave: Designed & Manufactured by Warren Watts Technology in Fort Worth, TX. Patent Pending.

Auto-Out<sup>®</sup> products, manufactured by Warren Watts Technology, LLC, require proper installation and use to provide effective cooktop fire suppression. Auto-Out Microwave is designed for use in kitchens with residential over-the-cooktop microwaves. User must have 15" - 27" clearance from cooktop surface to bottom of microwave. Each unit must be replaced by the date on the label (product life is six years). Products are one-time use only. Replace if used or expired. Buyer assumes responsibility for lack of performance or safety if not used according to directions and installation guides provided by manufacturer. If the products are not installed properly, are expired, tampered with or abused in service; the product may not perform properly. Warren Watts Technology does not take any responsibility or liability for damages of any kind, or for warranty claims which are due to improper installation or neglecting to meet the proper conditions of use. Contact us for our full product warranty and liability statement.